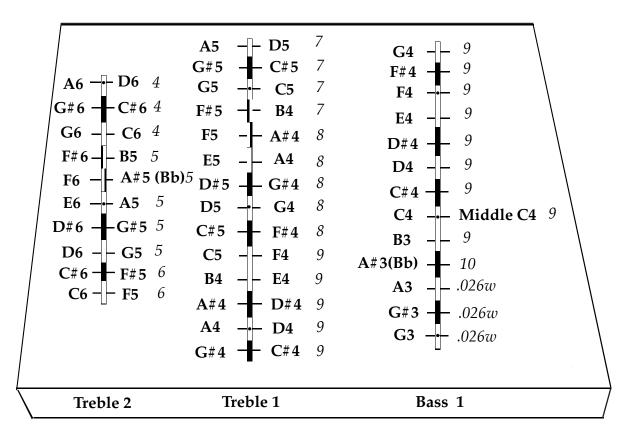

## James Jones Custom Performance Models

Linear Chromatic 10/14/13 Hammered Dulcimer (Piano Marking)

## **Tuning and String Gauges**

Piano markings - blacks are same as black keys of piano, whites are white keys.

I use number designations for wire sizes Their actual diameters are as follows.

PB is short for Phosphor-Bronze w for Wound

4 = .0135 = .014

6 = .016

7 = .018

8 = .0209 = .022

9 = .022 23PB = .022622PB = .0253

Bedford, VA 24523 540 586-6319 e-mail james@jam

e-mail james@jamesjonesinstruments.com Visit my web site!

jamesjonesinstruments.com