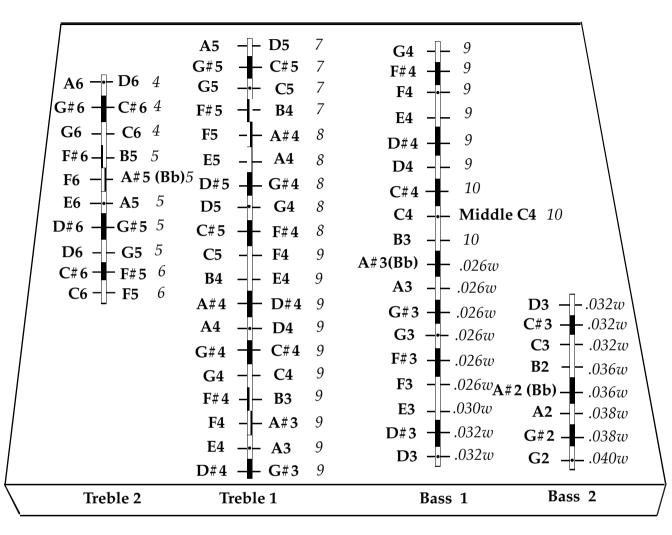

## James Jones **Custom Performance Models**

Linear Chromatic 10/19/18/8 Hammered Dulcimer (Piano Marking)

## **Tuning and String Gauges**

Piano markings - blacks are same as black keys of piano, whites are white keys.

I use number designations for wire sizes Their actual diameters are as follows.

w is for Wound

4 = .0135 = .014

6 = .016

7 = .0188 = .020

9 = .022

**James Jones Instruments** 1384 Colton Mills Rd. Bedford, VA 24523 540 586-6319 e-mail james@jamesjonesinstruments.com Visit my web site! jamesjonesinstruments.com